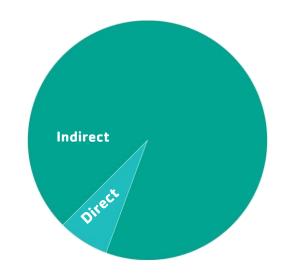

Indirect Program Expenses \$1,021,707.30 **Direct Program Expenses** \$75,499.30

\$1,097,206.60 **TOTAL EXPENSES** 