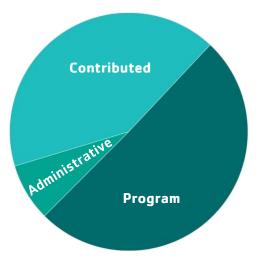

#### **REVENUE**

| Program Revenue         | \$272,735.91 |
|-------------------------|--------------|
| Contributed Revenue     | \$224,906.24 |
| -Individual Donors      | \$138,217.13 |
| -Grants, Foundations, & | \$66,210.00  |
| Corporate Partnerships  |              |
| Administrative Revenue  | \$42,322.54  |
| TOTAL REVENUE           | \$768.255.14 |