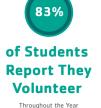

## STUDENT ENGAGEMENT

90% of Students Registered or Intend to Register to Vote

Likely to Contact a Public Official

to Discuss Proposed Legislation