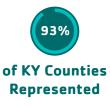

## WHO WE ARE

**333 Schools** Participated in a Y Program (157 Middle & 176 High Schools)

Attending a Conference

111 of 120 Counties

987 Volunteers

32,538 Hours Service completed during the 2017-2018 School year