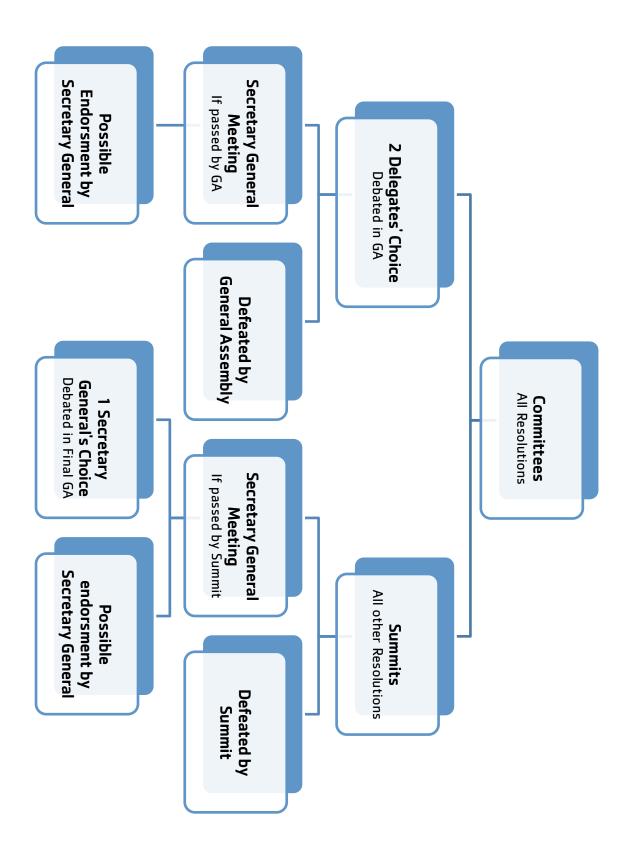

r will call a 30-second caucus for countries to come to a consensus on ranking the resolution

During Summits, the Chair will call a 1-minute caucus for countries to determine how they will vote on the resolution.

Doorkeeper, please seal the chamber.

All countries <u>wishing to abstain</u> please raise your placard (*Counts*)
All countries <u>in favor</u> please raise your placard and say <u>Aye</u> (*Counts*)
All countries <u>opposed</u> please raise your placard and say <u>Nay</u> (*Counts*)

It is the decision of the Chair that resolution (#) has been (passed/defeated). (Chair raps gavel once).

And it has. (Chair raps gavel twice).



# COUNTRY RESOLUTIONS

KENTUCKY YMCA YOUTH ASSOCIATION
KENTUCKY UNITED NATIONS ASSEMBLY

# **RESOLUTION FLOW CHART** KENTUCKY UNITED NATIONS ASSEMBLY





# KENTUCKY YMCA YOUTH ASSOCIATION KENTUCKY UNITED NATIONS ASSEMBLY United Nations Resolution

### Resolution # 1

# **Sponsored by Australia**

| Sponsors: Titus Smith, Julie Hurst, Emma Stamper, and Peter Wagner | Committee: A         |
|--------------------------------------------------------------------|----------------------|
| School: Scott Co. MS                                               | Action on Resolution |
| City: Georgetown                                                   | □ Passed □ Defeated  |

Devastating Fires Threaten the Safety of our Planet

The General Assembly,

Alarmed by the fact that approximately 7.1 million acres are destroyed by fires each year globally,

Observing the extreme damage of the Australian bush fires that destroyed over 5,800 homes and kill