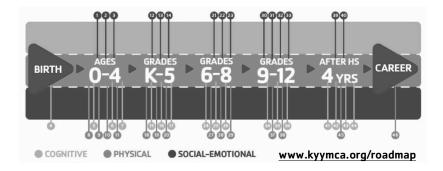

### YOUTH DEVELOPMENT AT THE YMCA

Kentucky YMCA Youth Development is the **social-emotional**, **cognitive**, and **physical** process that all youth uniquely experience from birth to career. A successful development process fulfills children and teens' innate need to be loved, spiritually grounded, educated, competent, and healthy.

Positive youth development is supported by the intentional efforts of individuals, including parents, mentors, teachers, community members, peers, and others who help foster the skills needed for successful living through motivation, active engagement, enriching activities, and healthy relationships.